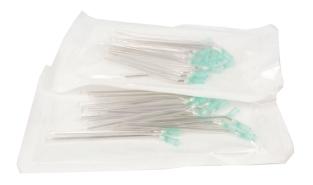

## **Bulk**Single-use suction tubes for Otology

Our sterile bulk packs contain 2 bags of 25 suction tubes that can be ordered in various lengths and diameters. This packaging saves valuable time and is more environmentally friendly.

## 2 x 25 pieces per box, sterile packed

Not suitable for use in a sterile environment!