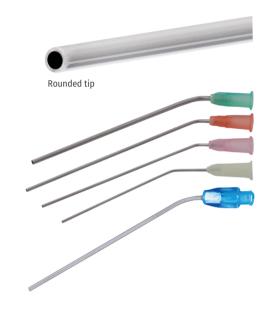

- Luer lock connection
- · Angled cannula made of stainless steel
- · Large selection of lengths and diameters

| ArtNo.  | Length (mm) | Diameter (mm) | Color |
|---------|-------------|---------------|-------|
| 302010U | 70          | 1.0           | cream |
| 302012U | 70          | 1.2           | pink  |
| 302014U | 70          | 1.4           | red   |
| 302016U | 70          | 1.6           | white |
| 302020U | 70          | 2.0           | green |
|         |             |               |       |
| 303014U | 80          | 1.4           | red   |
| 303020U | 80          | 2.0           | green |
| 303025U | 80          | 2.5           | blue  |
| 303030U | 80          | 3.0           | blue  |
| 303040U | 80          | 4.0           | blue  |
|         |             |               |       |
| 304014U | 100         | 1.4           | red   |
| 304020U | 100         | 2.0           | green |
| 304025U | 100         | 2.5           | blue  |
| 304030U | 100         | 3.0           | blue  |